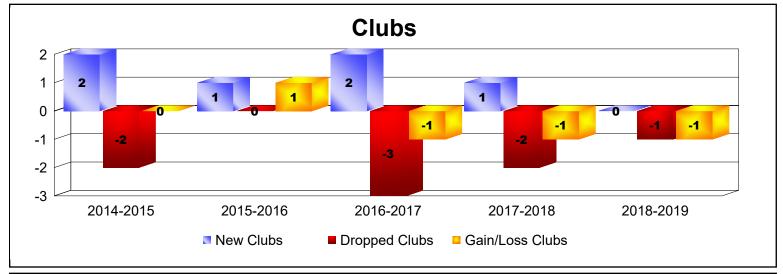

District 4 L1

As of June 2019 Cumulative

| Year      | New<br>Clubs | Dropped<br>Clubs | Gain/<br>Loss<br>Clubs | New<br>Members | Charter<br>Members | Reinstate<br>Members | Transfer<br>Members | Total<br>Member<br>Added | Total<br>Members<br>Dropped | Gain/<br>Loss<br>Members |
|-----------|--------------|------------------|------------------------|----------------|--------------------|----------------------|---------------------|--------------------------|-----------------------------|--------------------------|
| 2014-2015 | 2            | -2               | 0                      | 66             | 48                 | 7                    | 3                   | 124                      | -159                        | -35                      |
| 2015-2016 | 1            | 0                | 1                      | 98             | 33                 | 5                    | 4                   | 140                      | -105                        | 35                       |
| 2016-2017 | 2            | -3               | -1                     | 66             | 71                 | 2                    | 1                   | 140                      | -167                        | -27                      |
| 2017-2018 | 1            | -2               | -1                     | 79             | 22                 | 2                    | 14                  | 117                      | -179                        | -62                      |
| 2018-2019 | 0            | -1               | -1                     | 37             | 6                  | 2                    | 4                   | 49                       | -95                         | -46                      |
| Average   | 1            | -2               | 0                      | 69             | 36                 | 4                    | 5                   | 114                      | -141                        | -27                      |