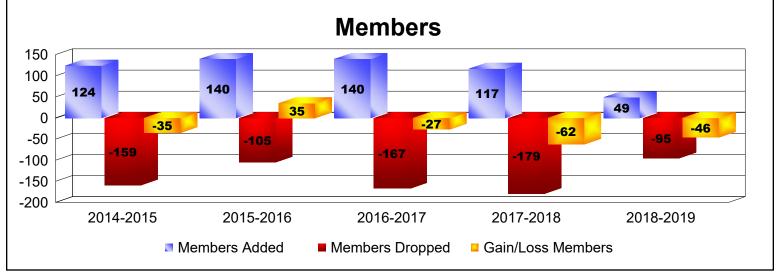

District 4 L1

As of June 2019 Cumulative

| Year      | New<br>Clubs | Dropped<br>Clubs | Gain/<br>Loss<br>Clubs | New<br>Members | Charter<br>Members | Reinstate<br>Members | Transfer<br>Members | Total<br>Member<br>Added | Total<br>Members<br>Dropped | Gain/<br>Loss<br>Members |
|-----------|--------------|------------------|------------------------|----------------|--------------------|----------------------|---------------------|--------------------------|-----------------------------|--------------------------|
| 2014-2015 | 2            | -2               | 0                      | 66             | 48                 | 7                    | 3                   | 124                      | -159                        | -35                      |
| 2015-2016 | 1            | 0                | 1                      | 98             | 33                 | 5                    | 4                   | 140                      | -105                        | 35                       |
| 2016-2017 | 2            | -3               | -1                     | 66             | 71                 | 2                    | 1                   | 140                      | -167                        | -27                      |
| 2017-2018 | 1            | -2               | -1                     | 79             | 22                 | 2                    | 14                  | 117                      | -179                        | -62                      |
| 2018-2019 | 0            | -1               | -1                     | 37             | 6                  | 2                    | 4                   | 49                       | -95                         | -46                      |
| Average   | 1            | -2               | 0                      | 69             | 36                 | 4                    | 5                   | 114                      | -141                        | -27                      |